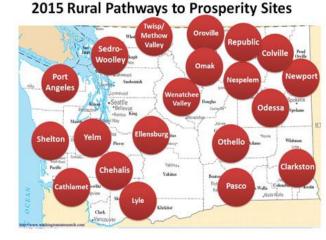

ness trainings
- 1 mobile training lab with 6 laptops





# Headline: No More ARRA Funds WA State Broadband Office Closes

#### Are we there yet?



searching for service? The best places to find a cell signal on Sun Mountain Lodge grounds are right out in front by the flagpoles, on the lawns in front of the Gardner building, or up on the hill by the windswept pine tree next to the tennis courts. Our nearest tower is on McClure Mountain, about 10 miles down valley. You can see it by looking down over Patterson Lake to the south.

#### Sun Mountain–Award Winning Resort



#### WSBO Speed Test–Neah Bay

# **WA Rural Pathways to Prosperity**

### Broadband availability and a WSU Extension developed Distributed Conference Model enables a unique statewide conference to support entrepreneurs.







Small business is everybody's business!

# **First Responders Network Authority**



A nationwide, wireless broadband, 4G/LTE data network *dedicated* to public safety









## **Tribal Efforts**









## Still Lots of Work to be Done!



## **For More Information**

### Monica Babine babinem@wsu.edu 425.827.8015

|   | Contraction of the second seco |  |
|---|-----------------------------------------------------------------------------------------------------------------------------------------------------------------------------------------------------------------------------------------------------------------------------------------------------------------------------------------------------------------------------------------------------------------------------------------