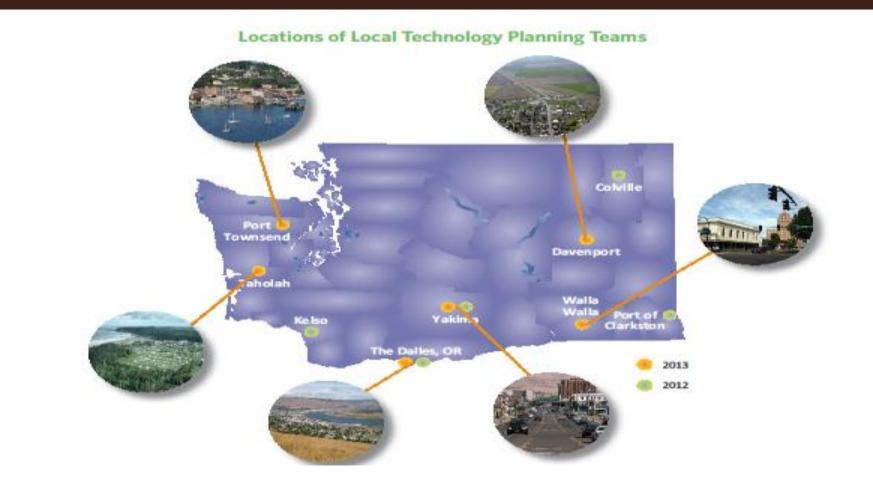

# Washington State Broadband Office Local Technology Planning Teams (LTPT)

# WSU Program for Digital Initiatives LTPT Project Approach

- 1. Invited to work <u>with</u> a community or region
- 2. Form a team
- 3. Identify focus areas to increasing broadband
- 4. Customize work plan based on local needs
- 5. Leverage research/resources
- 6. Build local capacity
- 7. Share results